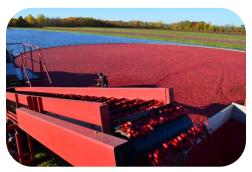

Cranberries are in the same family as blueberries and require the same sandy, acidic soils. They are traditionally planted in wetland bog areas and then flooded for harvest and winter protection. Cranberries can be planted in upland areas if winter protection is provided, and the soil requirements are met. They make an excellent ground cover providing a great fall crop.