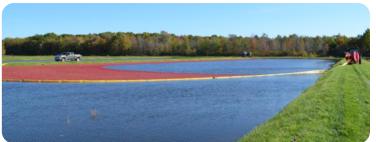

Cranberries are in the same family as blueberries and require the same sandy, acidic soils. They are traditionally planted in wetland bog areas and then flooded for harvest and winter protection. Cranberries can be planted in upland areas if winter protection is provided, and the soil requirements are met. They make an excellent ground cover providing a great fall crop.