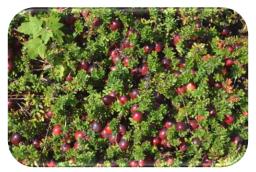

# **Cranberries**

Cranberries are a native North American fruit that have been commercially harvested since the landing of the pilgrims. Today over 900 million pounds are harvested annually for juice and holiday meals.

Cranberries are in the same family as blueberries and require the same sandy, acidic soils. They are traditionally planted in wetland bog areas and then flooded for harvest and winter protection. Cranberries can be planted in upland areas if winter protection is provided, and the soil requirements are met. They make an excellent ground cover providing a great fall crop.