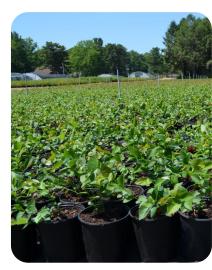

32 Per Tray

1 Gallon Pot, 2 Year Old Plant

The 1-gallon pot (6" x 8") is the industry standard that we have developed over 40 years ago. These 2-year-old plants are grown in a peat bark mix, which promotes excellent root and branched top growth. Containerized plants eliminate transplant shock and maintain the integrity of the root system. The plant height will vary according to the variety, from 12"-24". Growers' best choice for fast field establishment.

### The Goal of Our Nursery

When you buy blueberry plants from DeGrandchamp Farms you are buying from professionals. Blueberry farming is our business, and our goal is to combine 64 years of commercial blueberry farming experience with each customers' specific need. We offer a full line of plants; from early to late varieties and know firsthand what varieties are best for fresh pack, U-Pick, or commercial growing. We take great care and pride in growing our plants. All our blueberry plants are container grown for stronger and healthier root systems. The result is a plant that has a better first year growth and quicker fruit production. You can plant with confidence too knowing our plants have been "virus tested" for diseases.