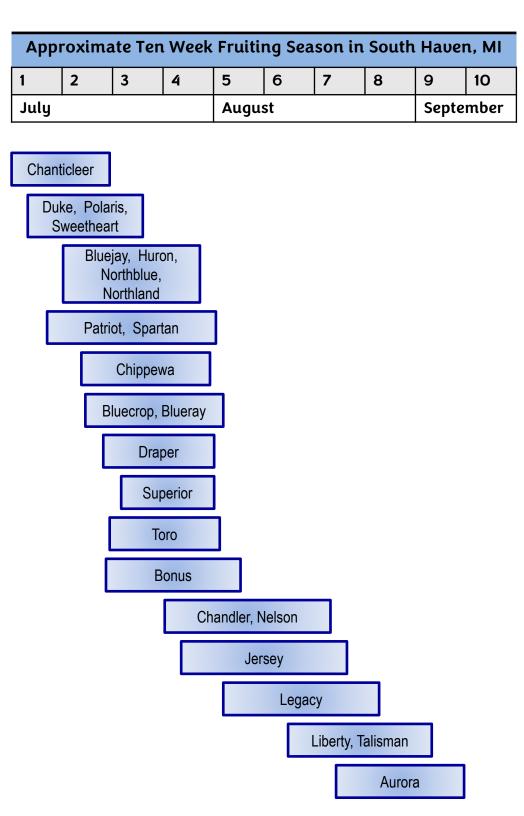

# **Many Varieties**

Berry

Mature

Between

Productivity

# Early Varieties

Winter

Variety

Fresh

Ripen in Michigan beginning July 1st based on SW Michigan weather patterns

U-Pick

Disease

Machine

weather patterns

| Mid Season Varieties                                   | 1       |
|--------------------------------------------------------|---------|
| Ripen in Michigan beginning July 15th based on SW Mich | ιigan ι |

Ripen in Michigan beginning August 1st based on SW Michigan weather patterns

**U-Pick** 

Any

Am,

Ripen in Michigan beginning August 25th based on SW Michigan weather patterns

Disease

Resistance

II-Pick